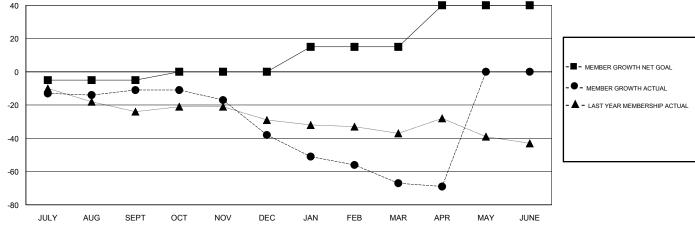

## GMT: HOWARD HUDSON LOCATION OREGON

| Clubs         |               |           |               | Members               |                           |                         |                                              |
|---------------|---------------|-----------|---------------|-----------------------|---------------------------|-------------------------|----------------------------------------------|
|               | RESULTS FOR   | 2017-2018 |               | RESULTS FOR 2017-2018 |                           |                         |                                              |
| QUARTER       | NEW CLUB GOAL | NEW CLUBS | DROPPED CLUBS | QUARTER               | MEMBER GROWTH NET<br>GOAL | MEMBER GROWTH<br>ACTUAL | DROPPED MEMBERS ACTUAL (including transfers) |
| JULY/AUG/SEPT | 0             | 0         | 0             | JULY/AUG/SEPT         | -5                        | 22                      | 30                                           |
| OCT/NOV/DEC   | 0             | 0         | 0             | OCT/NOV/DEC           | 5                         | 13                      | 40                                           |
| JAN/FEB/MAR   | 1             | 0         | 1             | JAN/FEB/MAR           | 15                        | 18                      | 41                                           |
| APR/MAY/JUNE  | 1             | 0         | 0             | APR/MAY/JUNE          | 25                        | 5                       | 7                                            |